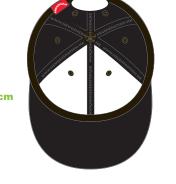

# 7.62cm

Example: NE Shape with Traditional Flat Visor

If other shape, indicate brand's name or picture

Or M&N Shape with Short Flat Square Visor