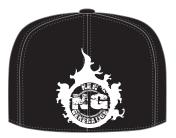

# **BACK LOGO**

# **LOGO POSITION**

Placement: Center of back two panel, 3/8" above back clousure.

**GRAPHIC NOT 100%** 

EMBROIDE RY COLORS

PANTONE RED 186C FLAT EMBROIDERY