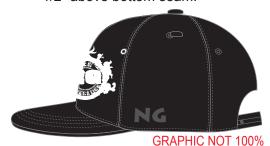

# **LOGO POSITION**

Placement: Center front, 1/4' above top visor

Refer to Custom Option if other effect

**GRAPHIC NOT 100%** 

3D EMBROIDERY

PANTONE WHITE (Solid Coated)

Refer to Custom Option if other effect