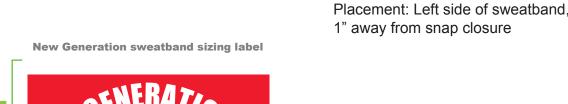

# **INTERIOR LABEL**

SCREEM PRINT COLOR:

PANTONE WHITE

PANTONE RED 186C

**LOGO POSITION** 

**New Generation Sweatband Sizing Label:** 

TAPING COLOR:

PANTONE COOL GREY 9C