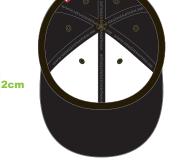

Interior lining: None

Eyelets: Black

6Panel snap back cap Fabric: 100% Acrylic Black color Snap Back Closure: Crown: Black Crown Stitching: Black Visor: Black