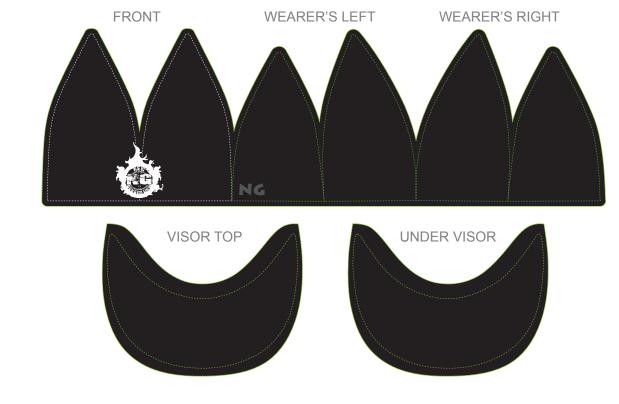

Indicate Brand's Shape:

**FRONT LOGO** 

**PANELS** 

# SPECS:

Visor Peak Stitching: Black

Regular visor

Sandwich visor

Flip visor

Undervisor: Black

Top Button: Black

Sweatband: Black Interior Taping: Black

Interior lining: None

Eyelets: Black

6Panel snap back cap Fabric: 100% Acrylic Black color Snap Back Closure: Crown: Black Crown Stitching: Black Visor: Black