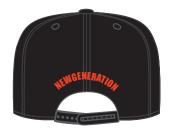

# **LOGO POSITION**

Placement: Center of back two panel, 3/8" above back clousure.

**GRAPHIC NOT 100%** 

EMBROIDE RY COLORS

PANTONE RED 186C FLAT EMBROIDERY